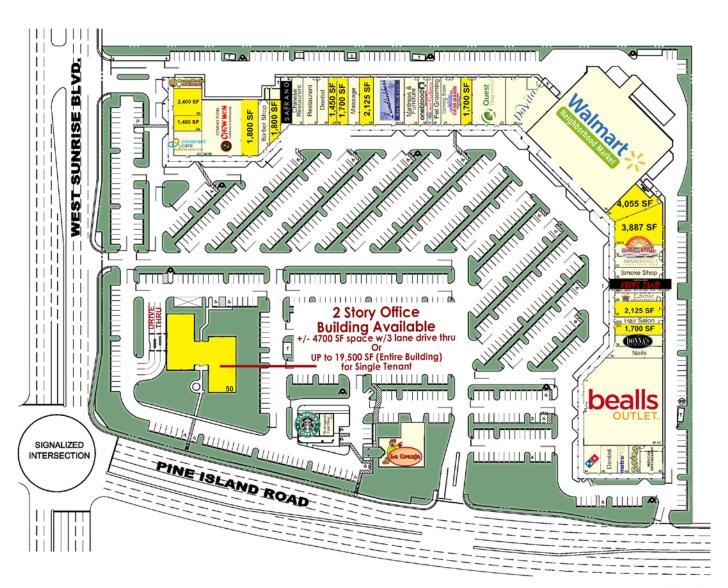

khouse (Coming Soon) and Quest Diagnostics (Coming Soon)
- Grocery anchored center provides repeat daily visitors to the center
- Located at NW corner of Pine Island Rd. and Sunrise Blvd.
- +/- 39,000 Vehicles Per day on N. Pine Island Rd.
- +/- 34,904 Vehicles Per day on W Sunrise Blvd.
- GLA of +/- 176,193 SF



7850 NW 146th Street, 4th Floor | Miami Lakes | FL 33016

LEASING INFO: 877.459.9605

Leasing@GatorInvestments.com



## **DEMOGRAPHICS**

• 2021

## 1801 - 1951 N PINE ISLAND RD PLANTATION, FL 33322

| TRADE AREA     | 1 MILE   | 3 MILE   | 5 MILE   |
|----------------|----------|----------|----------|
| POPULATION     | 19,239   | 175,509  | 390,977  |
| AVG. HH INCOME | \$71,382 | \$79,910 | \$75,758 |
| AVG. AGE       | 45       | 40       | 40       |

**SPACE AVAILABLE**