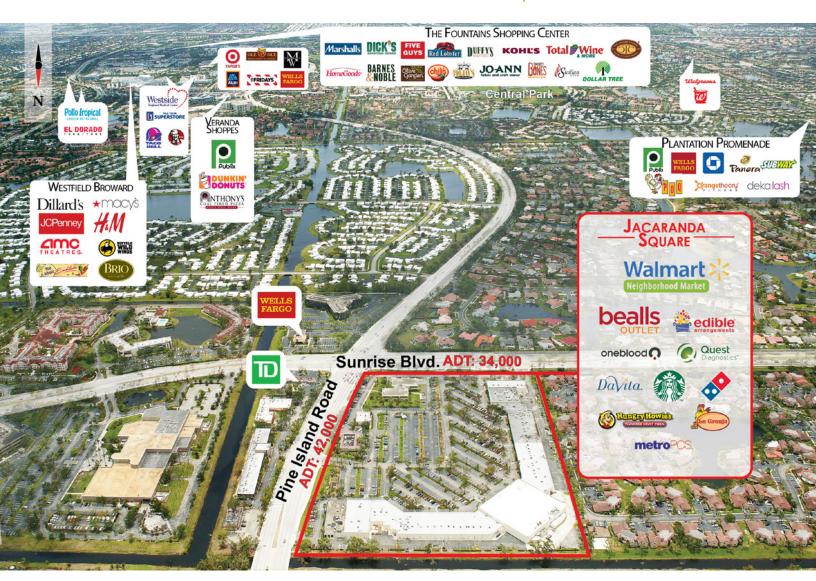

## PROPERTY HIGHLIGHTS

- Walmart Neighborhood Market anchored center in Plantation
- Co-tenants include: Beall's Outlet, Starbucks, La Granja, Davita, Chow Won Korean Steakhouse (Coming Soon) and Quest Diagnostics (Coming Soon)
- Grocery anchored center provides repeat daily visitors to the center
- Located at NW corner of Pine Island Rd. and Sunrise Blvd.
- +/- 39,000 Vehicles Per day on N. Pine Island Rd.
- +/- 34,904 Vehicles Per day on W Sunrise Blvd.
- GLA of +/- 176,193 SF