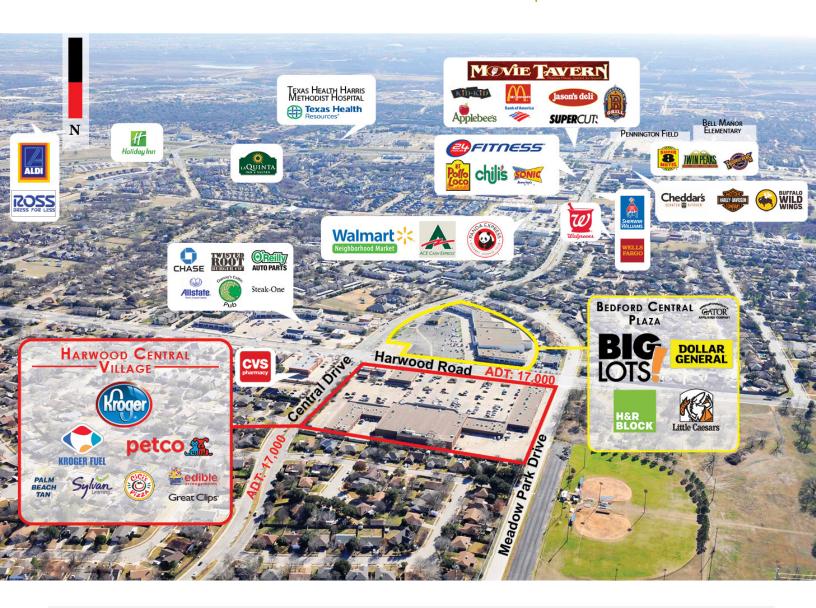

### **PROPERTY OVERVIEW**

- Anchored by Kroger Supermarket & Petco
- GLA of +/- 129,742 SF

#### **LOCATION OVERVIEW**

- Located in the DFW Area, NW of Fort Worth and just west of DFW Int'l Airport
- Nearest Intersection: Harwood Road & Central Drive
- Tarrant County
- Traffic Count: 17,000 AADT

**SPACE AVAILABLE** 

**CENTRAL DRIVE**