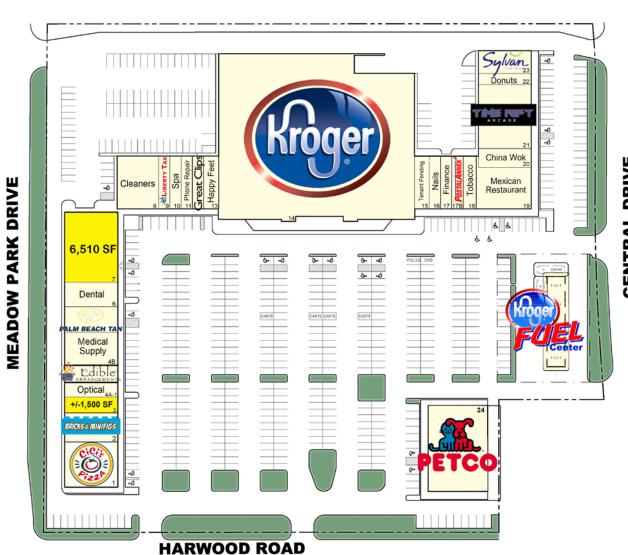

### **PROPERTY OVERVIEW**

- Anchored by Kroger Supermarket & Petco
- GLA of +/- 129,742 SF

**SPACE AVAILABLE** 

**CENTRAL DRIVE**