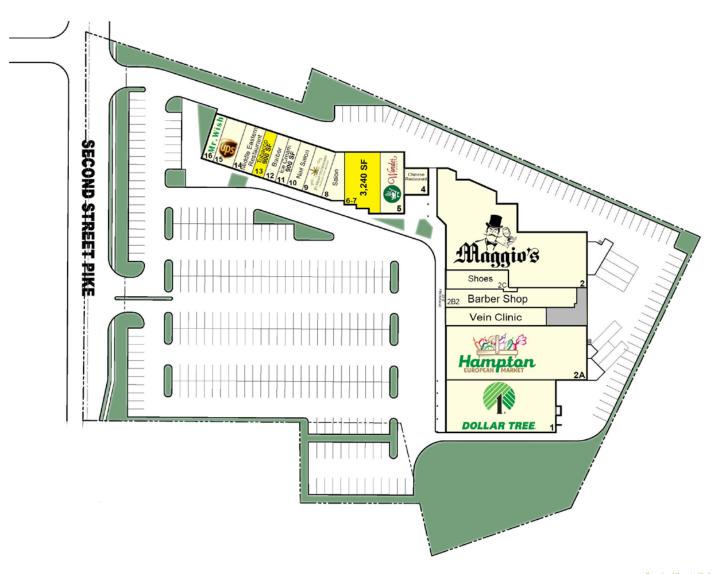

es Avenue
- Bucks County
- Traffic Count: 18,000 AADT

## www.GatorInvestments.com

7850 NW 146th Street, 4th Floor | Miami Lakes | FL 33016

LEASING INFO: 877.459.9605

Leasing@GatorInvestments.com

The information contained here is subject to errors, omissions and changes without notice. This is being provided without warranty of any kind, either expressed or implied and does not constitute an offer to sell or lease.



# **DEMOGRAPHICS**

# 350-410 SECOND STREET PIKE **SOUTHAMPTON, PA 18966**

| TRADE AREA     | 1 MILE    | 3 MILE    | 5 MILE    |
|----------------|-----------|-----------|-----------|
| POPULATION     | 6,671     | 64,527    | 219,066   |
| AVG. HH INCOME | \$111,485 | \$117,106 | \$109,486 |
| AVG. AGE       | 52        | 47        | 45        |

**SPACE AVAILABLE**