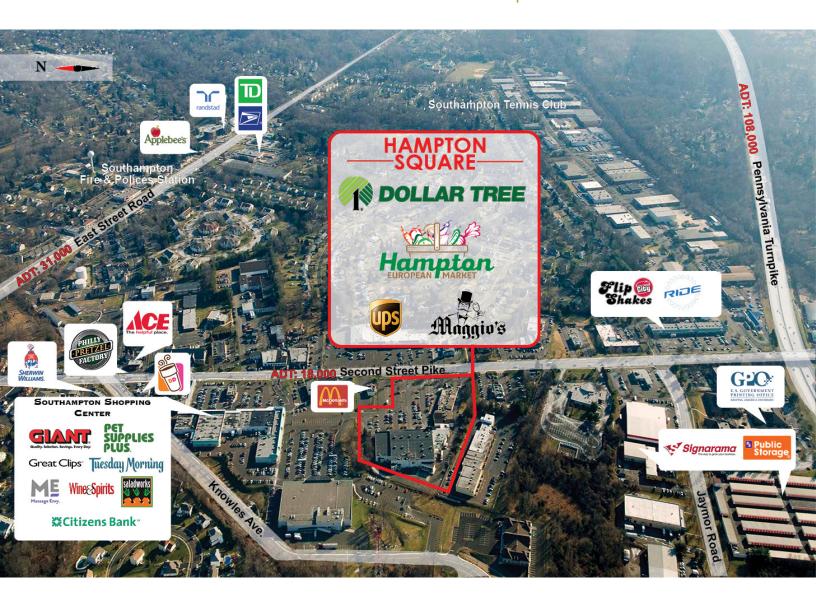

# GATOR HAMPTON SQUARE

INVESTMENTS 350 - 410 SECOND STREET PIKE SOUTHAMPTON, PA 18966

### **PROPERTY OVERVIEW**

- Anchored by Dollar Tree, Maggio's & Hampton European Market
- GLA of +/- 62,250 SF

### **LOCATION OVERVIEW**

- Located northeast of Philadelphia in Southampton, just north of I-276 (Pennsylvania Turnpike)
- Nearest Intersection: Second Street Pike & Knowles Avenue
- Bucks County
- Traffic Count: 18,000 AADT