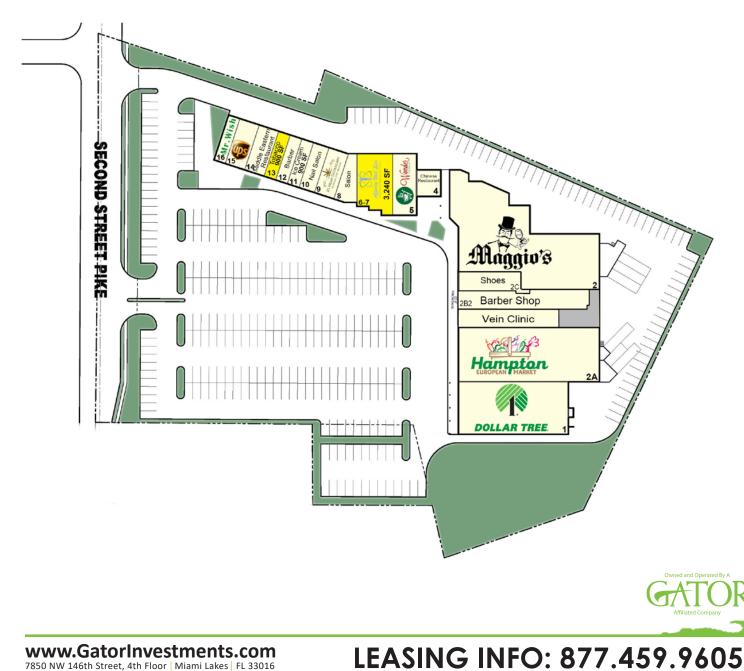

#### **PROPERTY OVERVIEW**

- Anchored by Dollar Tree, Maggio's & Hampton European Market
- GLA of +/- 62,250 SF

LEASING INFO: 877.459.9605

Leasing@GatorInvestments.com

**SPACE AVAILABLE** 