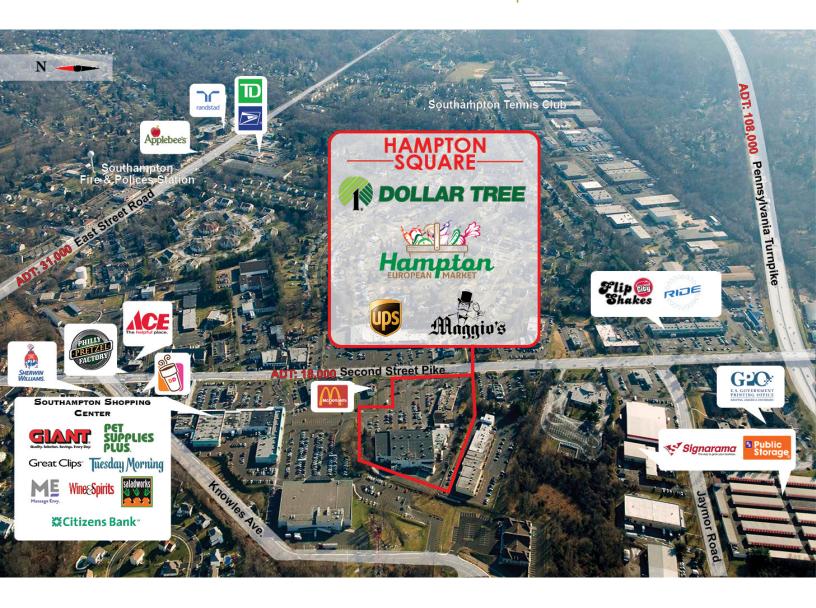

#### **PROPERTY OVERVIEW**

- Anchored by Dollar Tree, Maggio's & Hampton European Market
- GLA of +/- 62,250 SF

#### **LOCATION OVERVIEW**

- Located northeast of Philadelphia in Southampton , just north of I-276 (Pennsylvania Turnpike)
- Nearest Intersection: Second Street Pike & Knowles Avenue
- Bucks County
- Traffic Count: 18,000 AADT