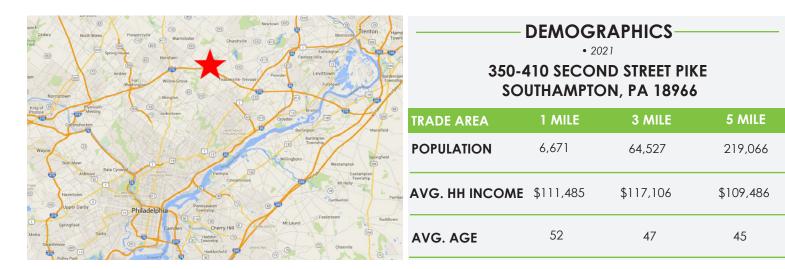

#### **LOCATION OVERVIEW**

- Located northeast of Philadelphia in Southampton , just north of I-276 (Pennsylvania Turnpike)
- Nearest Intersection: Second Street Pike & Knowles Avenue
- Bucks County
- Traffic Count: 18,000 AADT