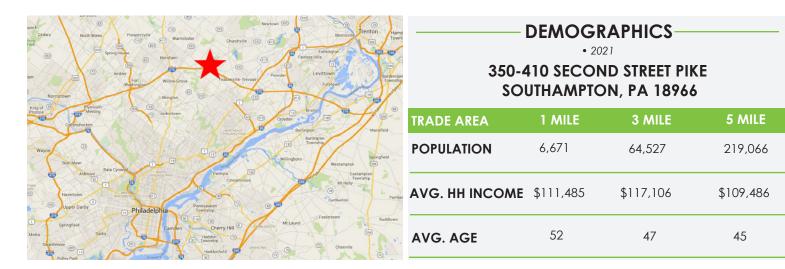

- 410 SECOND STREET PIKE SOUTHAMPTON, PA 18966



#### **PROPERTY OVERVIEW**

- Anchored by Dollar Tree, Maggio's & Hampton European Market
- GLA of +/- 62,250 SF

#### **LOCATION OVERVIEW**

- Located in NE Philadelphia, just north of I-276 (Pennsylvania Turnpike)
- Nearest Intersection: Second Street Pike & Knowles Avenue
- Bucks County
- Traffic Count: 18,000 AADT

### www.GatorInvestments.com

7850 NW 146th Street, 4th Floor  $\mid$  Miami Lakes  $\mid$  FL 33016 James A. Goldsmith, Lic. Real Estate Broker

The information contained here is subject to errors, omissions and changes without notice. This is being provided without warranty of any kind, either expressed or implied and does not constitute an offer to sell or lease.

LEASING INFO: 877.459.9605

Leasing@GatorInvestments.com



**SPACE AVAILABLE** 



## www.GatorInvestments.com 7850 NW 146th Street, 4th Floor | Miami Lakes | FL 33016

James A. Goldsmith, Lic. Real Estate Broker

The information contained here is subject to errors, omissions and changes without notice. This is being provided without warranty of any kind, either expressed or implied and does not constitute an offer to sell or lease.

Leasing@GatorInvestments.com