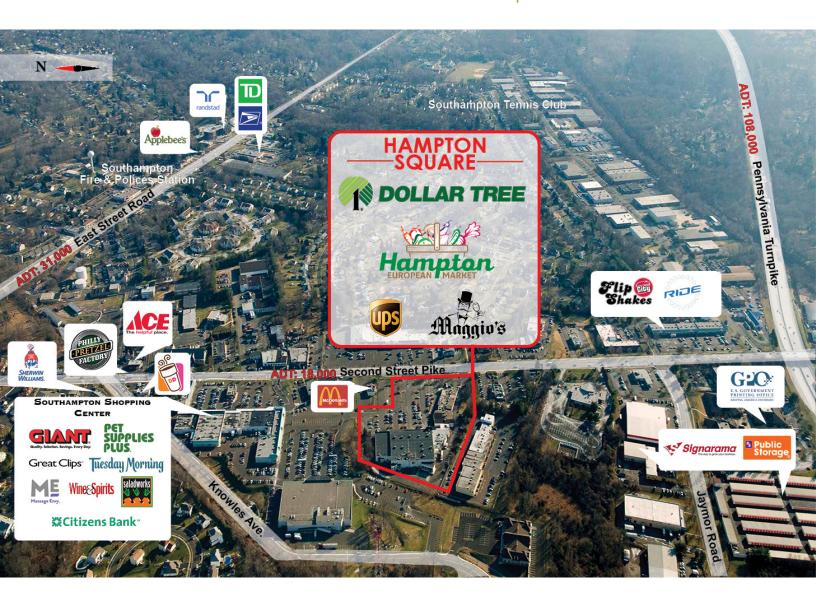

#### **PROPERTY OVERVIEW**

- Anchored by Dollar Tree, Maggio's & Hampton European Market
- GLA of +/- 62,250 SF

#### **LOCATION OVERVIEW**

- Located in NE Philadelphia, just north of I-276 (Pennsylvania Turnpike)
- Nearest Intersection: Second Street Pike & Knowles Avenue
- Bucks County
- Traffic Count: 18,000 AADT