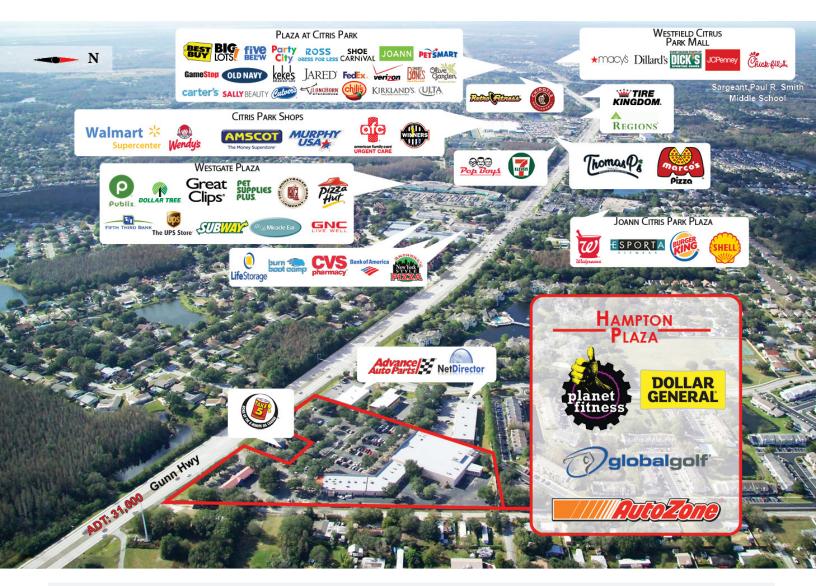

#### **PROPERTY OVERVIEW**

- Anchored by Planet Fitness & Dollar General with Global Golf Outlet Coming Soon
- Direct Frontage to Gunn Hwy
- GLA of +/- 51,800 SF

#### **LOCATION OVERVIEW**

- Located in NW Tampa
- Nearest Intersection: Gunn Highway & Hampton Park Boulevard
- Hillsborough County
- Traffic Count: 31,000 AADT

7850 NW 146th Street, 4th Floor | Miami Lakes | FL 33016 James A. Goldsmith, Lic. Real Estate Broker