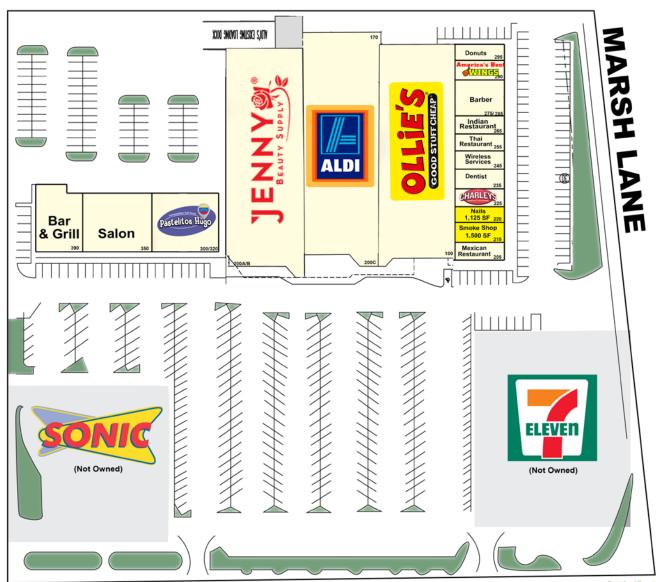

& Marsh Lane
- Denton County
- Traffic Count: 36,000 AADT

#### www.GatorInvestments.com

7850 NW 146th Street, 4th Floor | Miami Lakes | FL 33016

LEASING INFO: 877.459.9605

Leasing@GatorInvestments.com

The information contained here is subject to errors, omissions and changes without notice. This is being provided without warranty of any kind, either expressed or implied and does not constitute an offer to sell or lease.



### **DEMOGRAPHICS**

• 2021

# 3628-3636 FRANKFORD ROAD DALLAS, TX 75287

| TRADE AREA     | 1 MILE   | 3 MILE    | 5 MILE    |
|----------------|----------|-----------|-----------|
| POPULATION     | 31,527   | 144,792   | 371,997   |
| AVG. HH INCOME | \$76,786 | \$103,578 | \$111,462 |
| AVG. AGE       | 32       | 37        | 37        |

**SPACE AVAILABLE** 



FRANKFORD ROAD