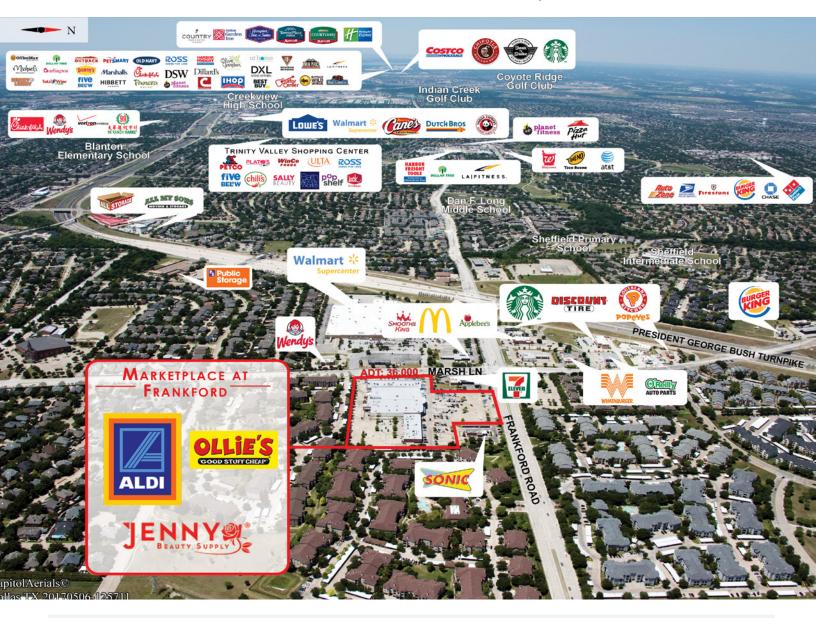

#### **PROPERTY OVERVIEW**

- Anchored by Aldi, Ollie's & Jenny Beauty
- GLA of +/-94,290 SF

#### **LOCATION OVERVIEW**

- Located North of Dallas
- Intersection: Frankford Road & Marsh Lane
- Denton County
- Traffic Count: 36,000 AADT