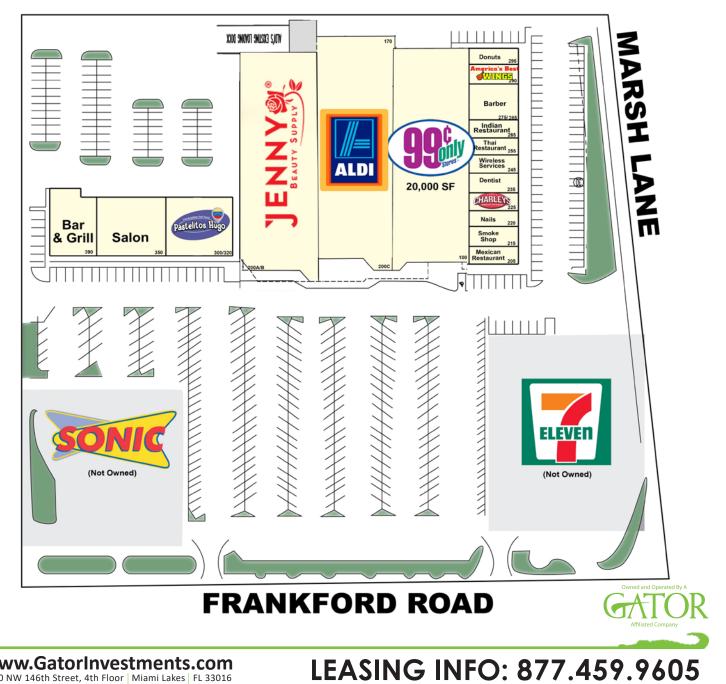

# FOR LEASE MARKETPLACE AT FRANKFORD

NVESTMENTS 3628 - 3636 FRANKFORD RD DALLAS, TX 75287

# **PROPERTY OVERVIEW**

- Anchored by Aldi, 99 Cents Only Store & Jenny Beauty
- GLA of +/-94,290 SF