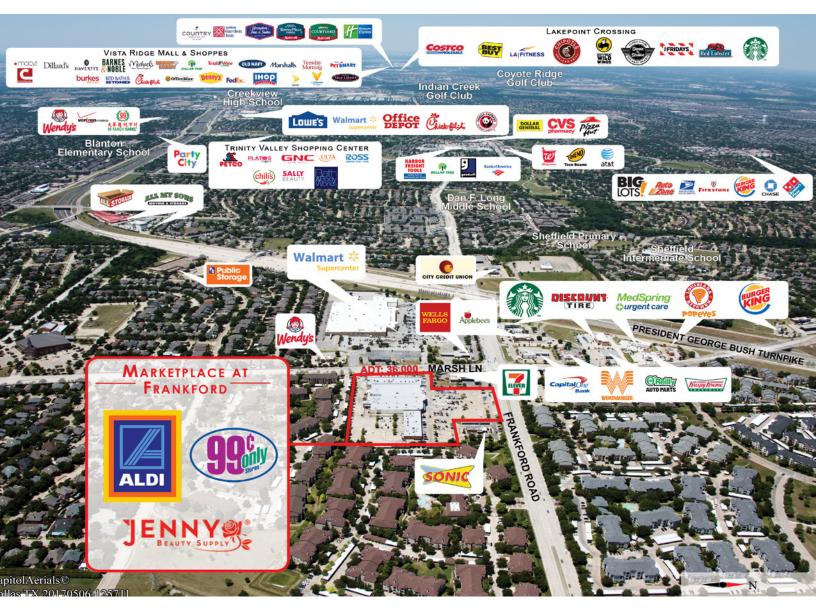

# FOR LEASE MARKETPLACE AT FRANKFORD

NVESTMENTS 3628 - 3636 FRANKFORD RD DALLAS, TX 75287

# **PROPERTY OVERVIEW**

- Anchored by Aldi, 99 Cents Only Store & Jenny Beauty
- GLA of +/-94,290 SF

### **LOCATION OVERVIEW**

- Located North of Dallas
- Intersection: Frankford Road & Marsh Lane
- Denton County
- Traffic Count: 36,000 AADT