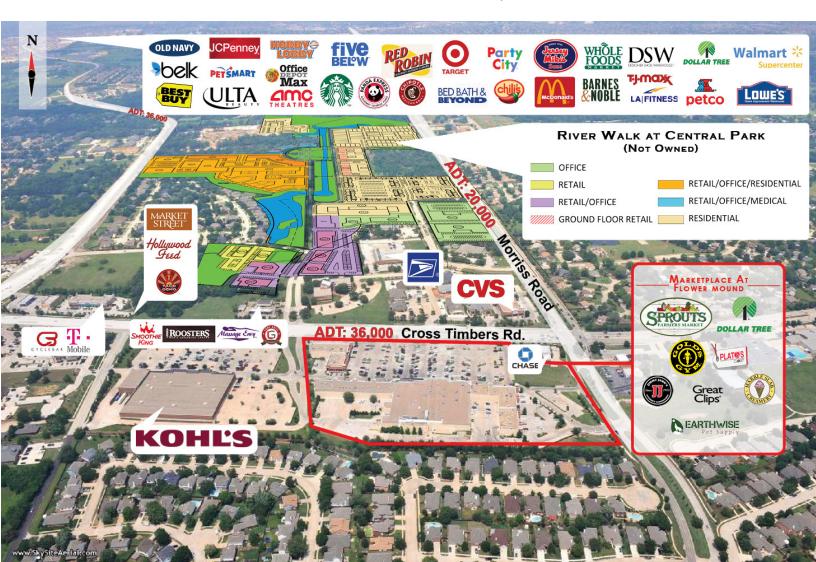

### **PROPERTY OVERVIEW**

- Anchored by Sprouts, Dollar Tree & Gold's Gym
- GLA of +/-117.513 SF

#### **LOCATION OVERVIEW**

- Located NW of Dallas, north of DFW Int'l Airport
- Across from River Walk, a Mixed-Use Development
- Intersection: Cross Timbers Rd. & Morriss Rd.
- Denton County
- Traffic Count: 36,000 AADT