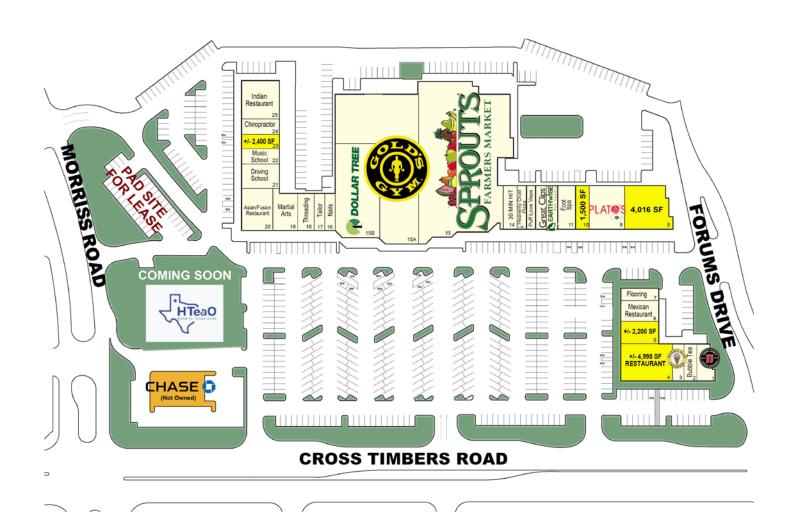

### **PROPERTY OVERVIEW**

- Anchored by Sprouts, Dollar Tree & Gold's Gym
- GLA of +/-117.513 SF

**SPACE AVAILABLE** 