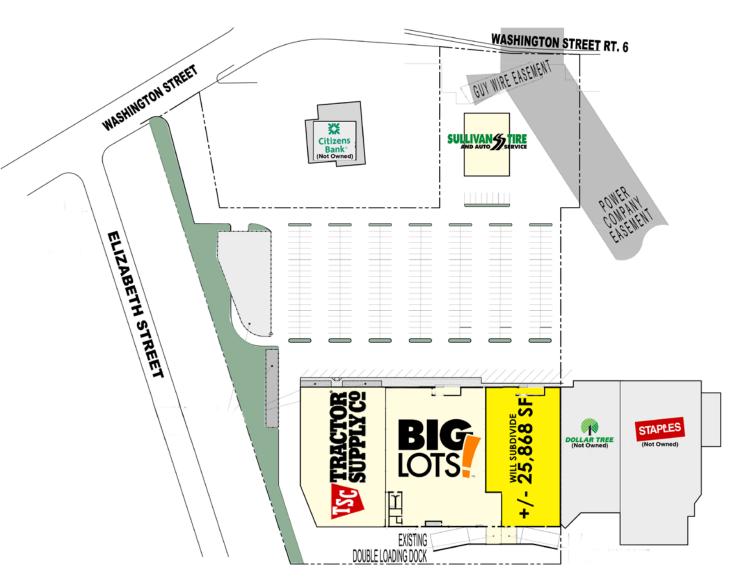

#### **PROPERTY OVERVIEW**

- Anchored by Tractor Supply Co. & Big Lots
- Shadow Anchored by Dollar Tree & Staples
- GLA of +/- 98,672 SF
- Newly Renovated

**SPACE AVAILABLE** 