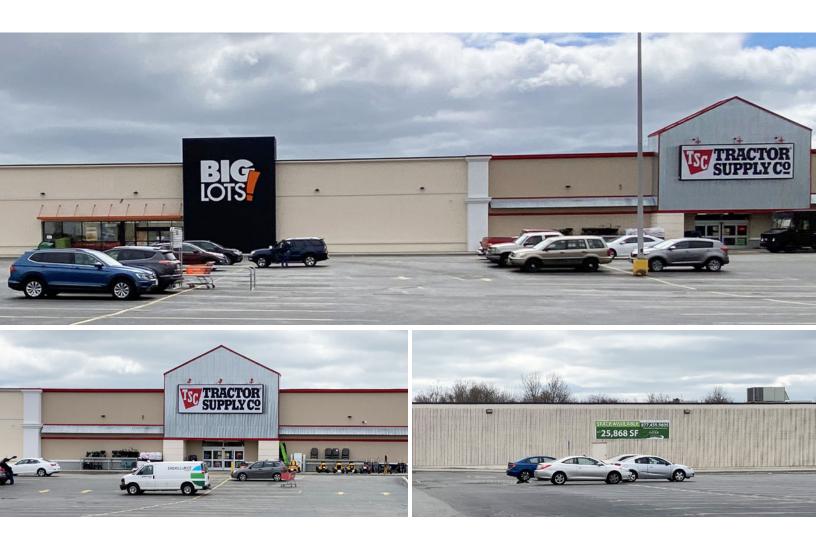

#### **PROPERTY OVERVIEW**

- Anchored by Tractor Supply Co. & Big Lots
- Shadow Anchored by Dollar Tree & Staples
- GLA of +/- 98,672 SF
- Newly Renovated

**SPACE AVAILABLE** 