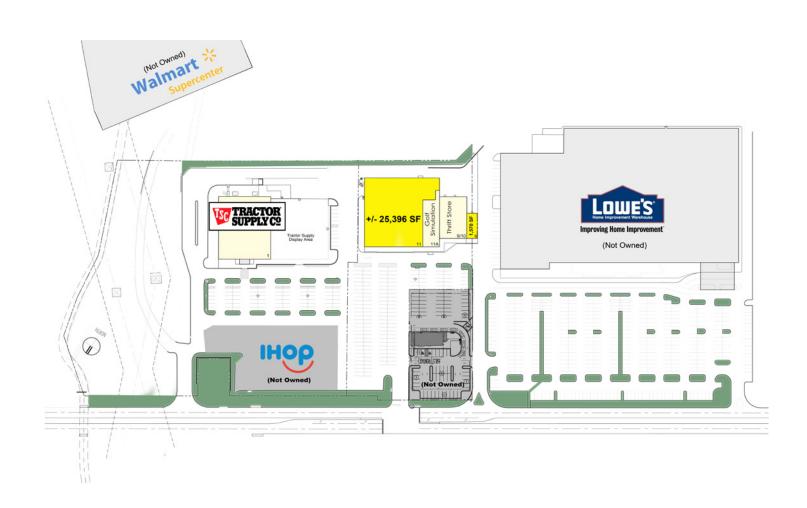

#### **PROPERTY OVERVIEW**

- Anchored by Tractor Supply Co.
- GLA of +/-56,893 SF

**SPACE AVAILABLE** 