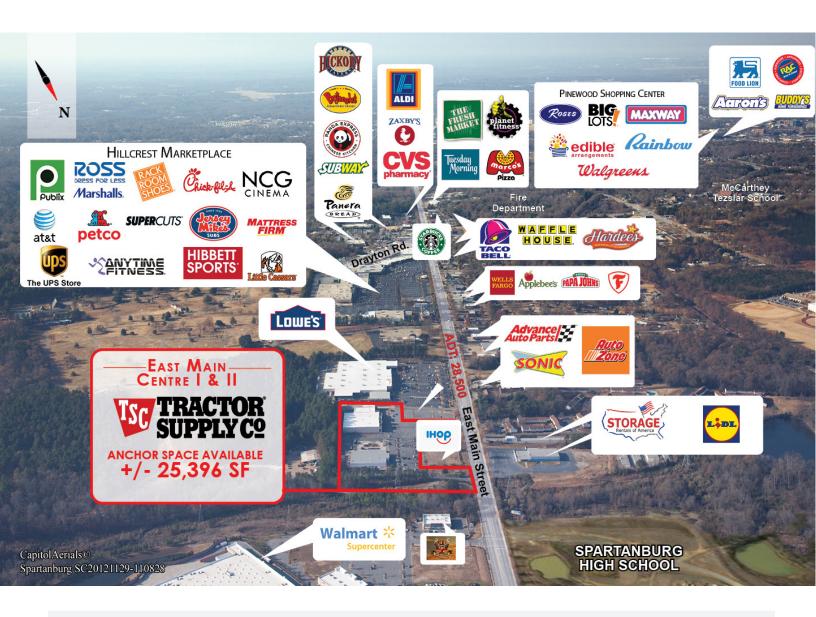

#### **PROPERTY OVERVIEW**

- Anchored by Tractor Supply Co.
- GLA of +/-56,893 SF

#### **LOCATION OVERVIEW**

- Located NW of Columbia, SC
- Nearest Intersection: E Main Street & Drayton Road
- Spartanburg County
- Traffic Count: 28,500 AADT

**SPACE AVAILABLE** 