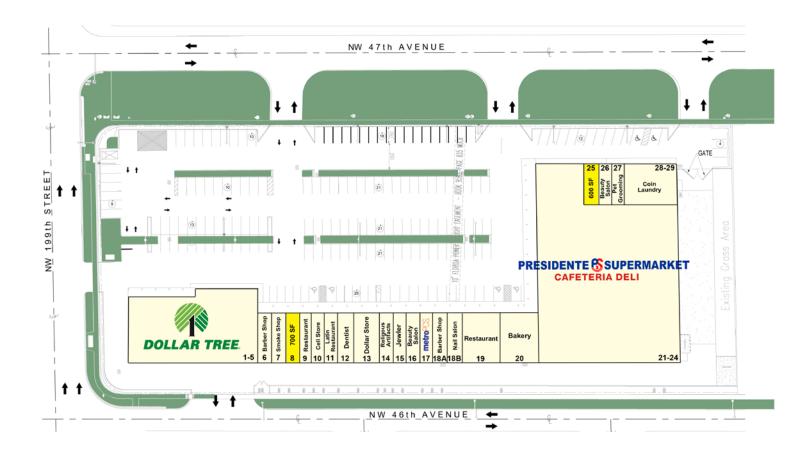

| AVG. AGE                                                                  | 40       | 37       | 38       |

SPACE AVAILABLE



## LEASING INFO: 877.459.9605 Leasing@GatorInvestments.com

www.GatorInvestments.com

7850 NW 146th Street, 4th Floor  $\mid$  Miami Lakes  $\mid$  FL 33016 James A. Goldsmith, Lic. Real Estate Broker

The information contained here is subject to errors, omissions and changes without notice. This is being provided without warranty of any kind, either expressed or implied and does not constitute an offer to sell or lease