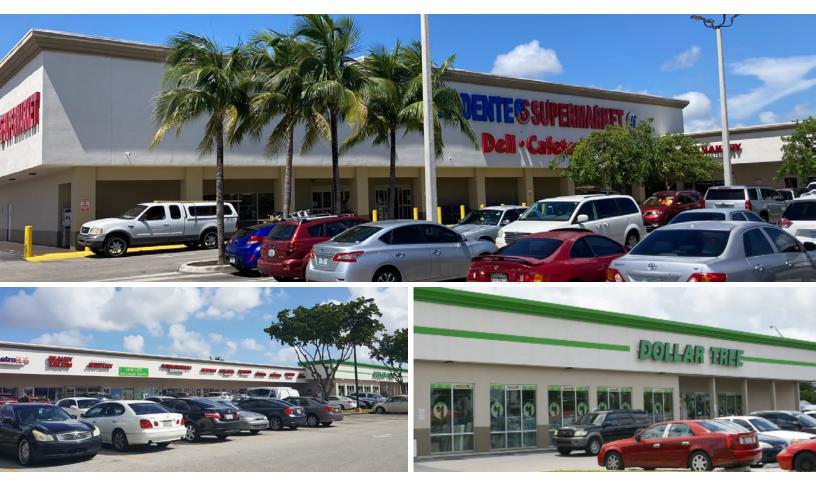

#### **PROPERTY OVERVIEW**

- Anchored by Dollar Tree & Presidente Supermarket
- GLA of +/-50,558 SF