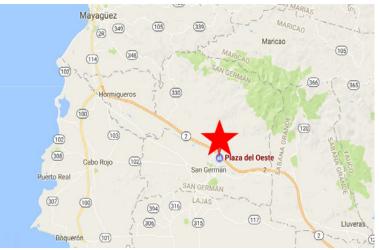

# FOR LEASE PLAZA DEL OESTE & CAMINO REAL PR 2 & PR 122 | SAN GERMAN, PR 00683



### **PROPERTY OVERVIEW**

- Anchored by Econo Supermercado, Grand's, Me Salve, Pharmamax, Rainbow & Pep Boys
- Plaza Del Oeste GLA of +/- 184,767 SF
- Camino Real GLA of +/- 49,172

### **LOCATION OVERVIEW**

• Across from Surf N' Fun Water Park

#### www.GatorInvestments.com 7850 NW 146th Street, 4th Floor | Miami Lakes | FL 33016

James A. Goldsmith, Lic. Real Estate Broker

LEASING INFO: 877.459.9605 Leasing@GatorInvestments.com 939.545.1112

The information contained here is subject to errors, omissions and changes without notice. This is being provided without warranty of any kind, either expressed or implied and does not constitute an offer to sell or lease.



| DEMOGRAPHICS<br>• 2021<br>PR 2 & PR 122<br>SAN GERMAN, PR 00683 |        |          |        |
|-----------------------------------------------------------------|--------|----------|--------|
| TRADE AREA                                                      | 1 MILE | 3 MILE   | 5 MILE |
| POPULATION                                                      |        | 35,527   |        |
| AVG. HH INCOM                                                   | E      | \$14,797 |        |
| AVG. AGE                                                        |        | 48       |        |

## SPACE AVAILABLE





### www.GatorInvestments.com

7850 NW 146th Street, 4th Floor | Miami Lakes | FL 33016 James A. Goldsmith, Lic. Real Estate Broker

LEASING INFO: 877.459.9605 Leasing@GatorInvestments.com 939