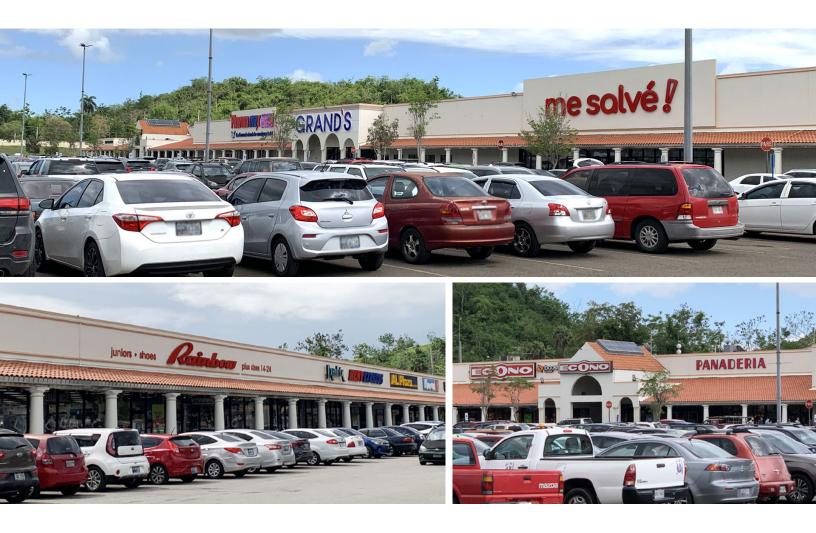

### **PROPERTY OVERVIEW**

- Anchored by Econo Supermercado, Grand's, Me Salve, Pharmamax, Rainbow & Pep Boys
- Plaza Del Oeste GLA of +/- 184,767 SF
- Camino Real GLA of +/- 49,172