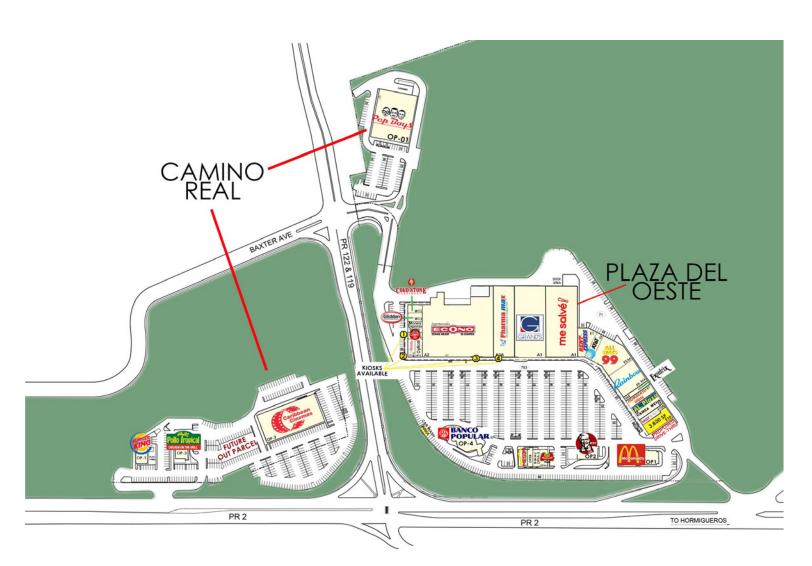

### **PROPERTY OVERVIEW**

- Anchored by Econo Supermercado, Grand's, Me Salve, Pharmamax, Rainbow & Pep Boys
- Plaza Del Oeste GLA of +/- 184,767 SF
- Camino Real GLA of +/- 49,172

## SPACE AVAILABLE