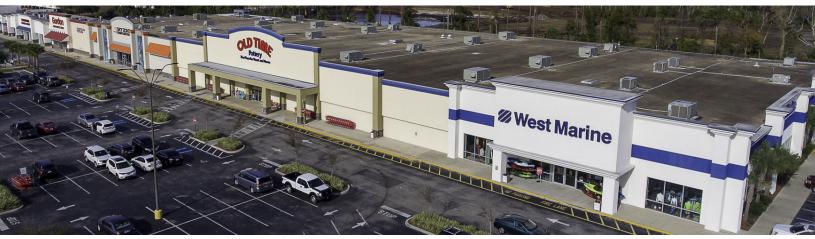

#### **PROPERTY OVERVIEW**

- Anchored by Old Time Pottery, Gordon Food Service, Sky Zone & West Marine
- National Tenants Include Starbucks, McDonald's, Dickey's BBQ Pit & Wingstop
- GLA of +/-148,906 SF