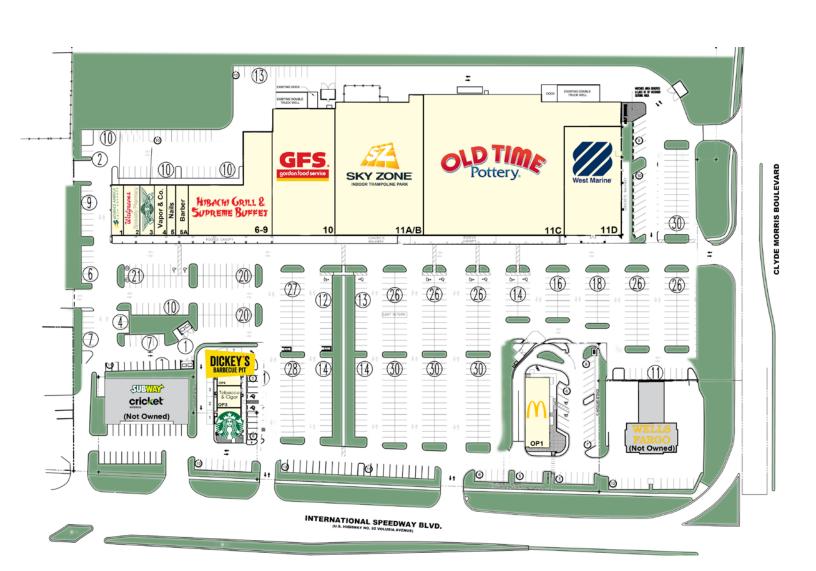

#### **PROPERTY OVERVIEW**

- Anchored by Old Time Pottery, Gordon Food Service, Sky Zone & West Marine
- National Tenants Include Starbucks, McDonald's, Dickey's BBQ Pit & Wingstop
- GLA of +/-148,906 SF