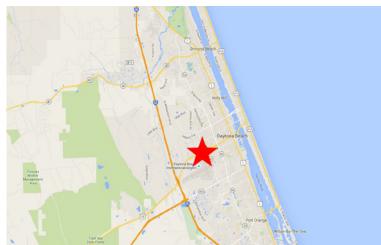

#### **LOCATION OVERVIEW**

- Located across from the Daytona Int'l Speedway, in the heart of Daytona Beach
- Intersection: W Int'l Speedway Blvd & S Clyde Morris Blvd.
- Volusia County
- Traffic Count: 44,000 AADT