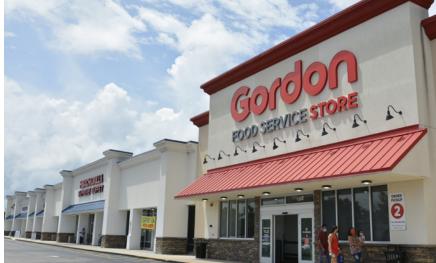

#### **PROPERTY OVERVIEW**

- Anchored by Old Time Pottery, Gordon Food Service, Sky Zone & West Marine
- National Tenants Include Starbucks, McDonald's, Dickey's BBQ Pit & Wingstop
- GLA of +/-148,906 SF