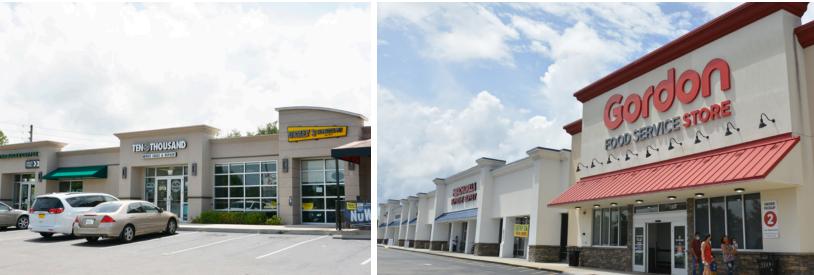

### **PROPERTY OVERVIEW**

- Anchored by Old Time Pottery, Gordon Food Service, Sky Zone & West Marine
- National Tenants Include Starbucks, McDonald's & Wingstop
- GLA of +/-148,906 SF