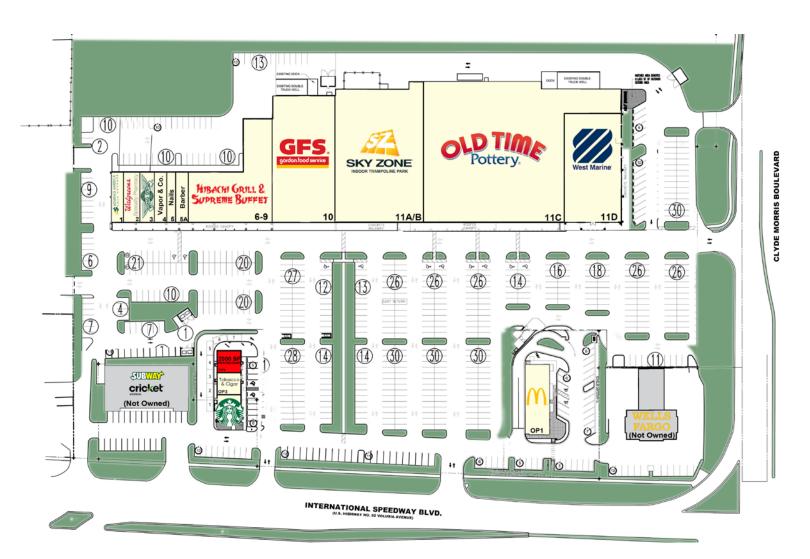

### **PROPERTY OVERVIEW**

- Anchored by Old Time Pottery, Gordon Food Service, Sky Zone & West Marine
- National Tenants Include Starbucks, McDonald's & Wingstop
- GLA of +/-148,906 SF