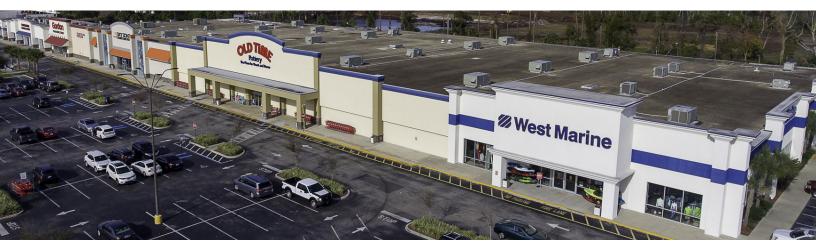

### **PROPERTY OVERVIEW**

- Anchored by Old Time Pottery, Gordon Food Service, Sky Zone & West Marine
- National Tenants Include Starbucks, McDonald's & Wingstop
- GLA of +/-148,906 SF