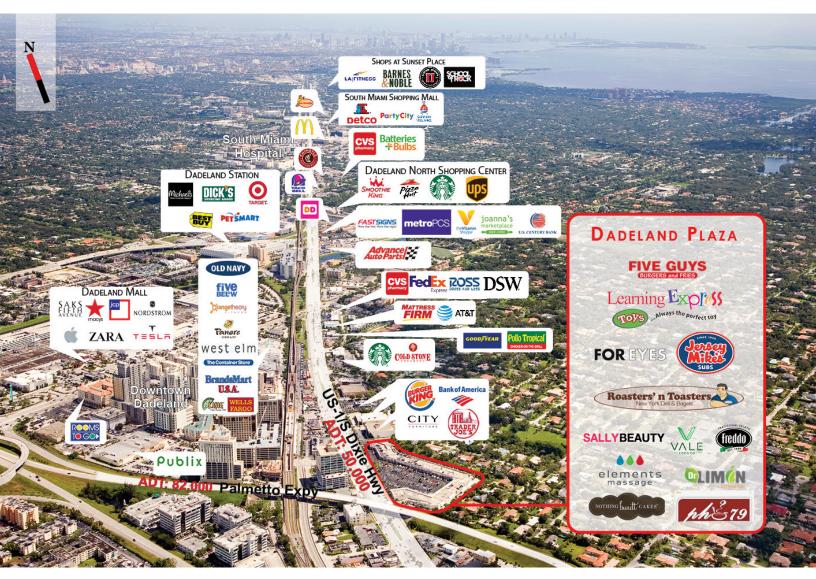

#### **PROPERTY OVERVIEW**

- Tenants Include Five Guys, Sally, For Eyes, Learning Express, Jersey Mikes, Dr. Limon, Roasters N' Toasters & Freddo
- GLA of +/- 72,045 SF
- Rooftop Parking Available

#### **LOCATION OVERVIEW**

- Located in the Village of Pinecrest, just south of Dadeland Mall
- Intersection: South Dixie Hwy (US-1) & Datran Drive
- Miami-Dade County
- Traffic Count: 69,000 AADT