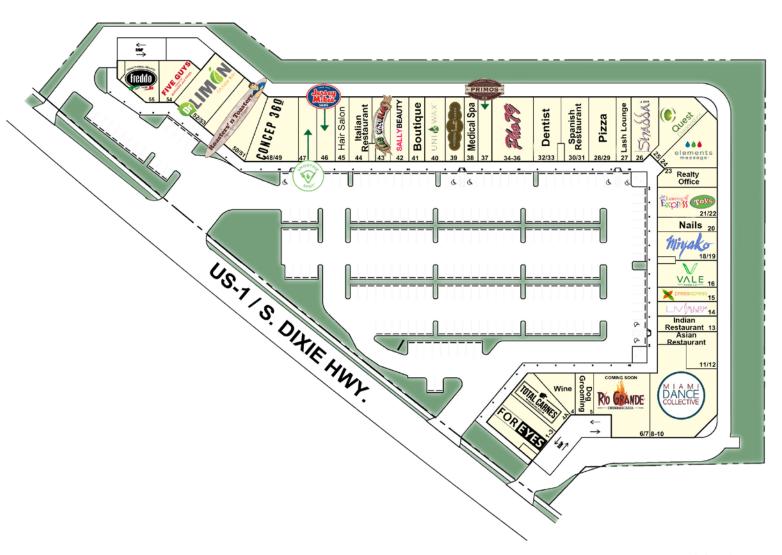

#### **PROPERTY OVERVIEW**

- Tenants Include Five Guys, Sally, For Eyes, Learning Express, Jersey Mikes, Dr. Limon, Roasters N' Toasters & Freddo
- GLA of +/- 72,045 SF
- Rooftop Parking Available