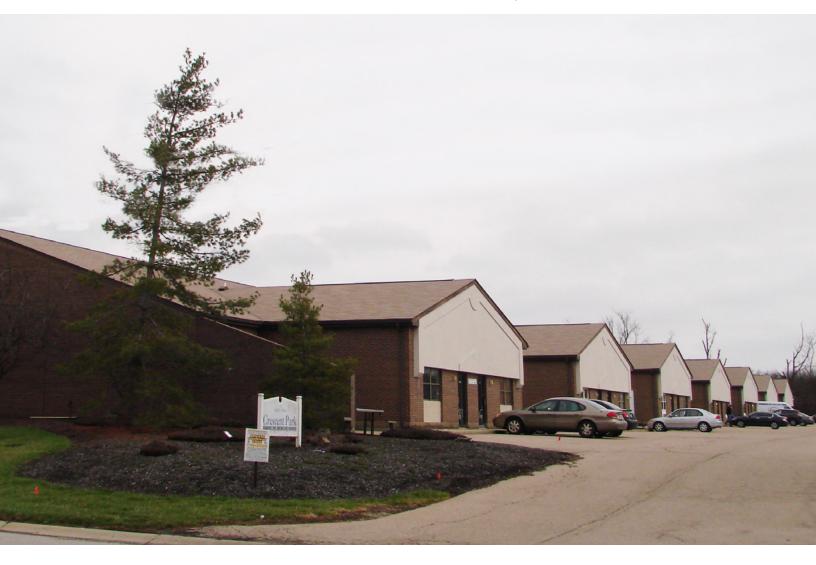

## **PROPERTY OVERVIEW**

- Flex Spaces, Industrial & Office Complex
- GLA of +/- 42,000 SF

## 9840 - 9866 CRESCENT PARK DRIVE WEST CHESTER, OH 45069

| TRADE AREA     | 1 MILE    | 3 MILE   | 5 MILE   |
|----------------|-----------|----------|----------|
| POPULATION     | 1,161     | 33,174   | 128,244  |
| AVG. HH INCOME | \$104,565 | \$81,631 | \$87.598 |
| AVG. AGE       | 39        | 39       | 39       |