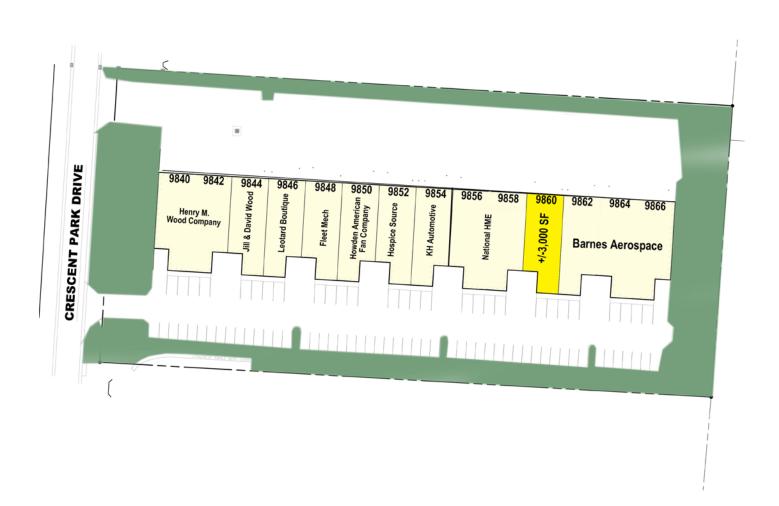

Flex Spaces, Industrial & Office Complex
- GLA of +/- 42,000 SF

## **LOCATION OVERVIEW**

- Located north of Cincinnati, just north of I-275
- Intersection: Crescent Park Drive & Shumacher Park Drive
- Butler County
- Traffic Count: 4,000 AADT



7850 NW 146th Street, 4th Floor  $\mid$  Miami Lakes  $\mid$  FL 33016 James A. Goldsmith, Lic. Real Estate Broker

LEASING INFO: 877.459.9605

Leasing@GatorInvestments.com



## **DEMOGRAPHICS**

• 2021

## 9840 - 9866 CRESCENT PARK DRIVE WEST CHESTER, OH 45069

| TRADE AREA     | 1 MILE    | 3 MILE   | 5 MILE   |
|----------------|-----------|----------|----------|
| POPULATION     | 1,161     | 33,174   | 128,244  |
| AVG. HH INCOME | \$104,565 | \$81,631 | \$87.598 |
| AVG. AGE       | 39        | 39       | 39       |

**SPACE AVAILABLE**