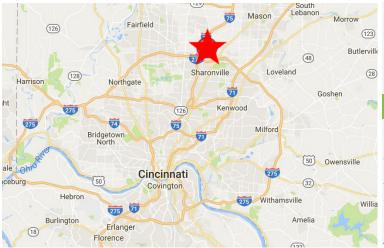

## **LOCATION OVERVIEW**

- Located north of Cincinnati, just north of I-275
- Intersection: Crescent Park Drive & Shumacher Park Drive
- Butler County
- Traffic Count: 4,000 AADT

7850 NW 146th Street, 4th Floor  $\mid$  Miami Lakes  $\mid$  FL 33016 James A. Goldsmith, Lic. Real Estate Broker