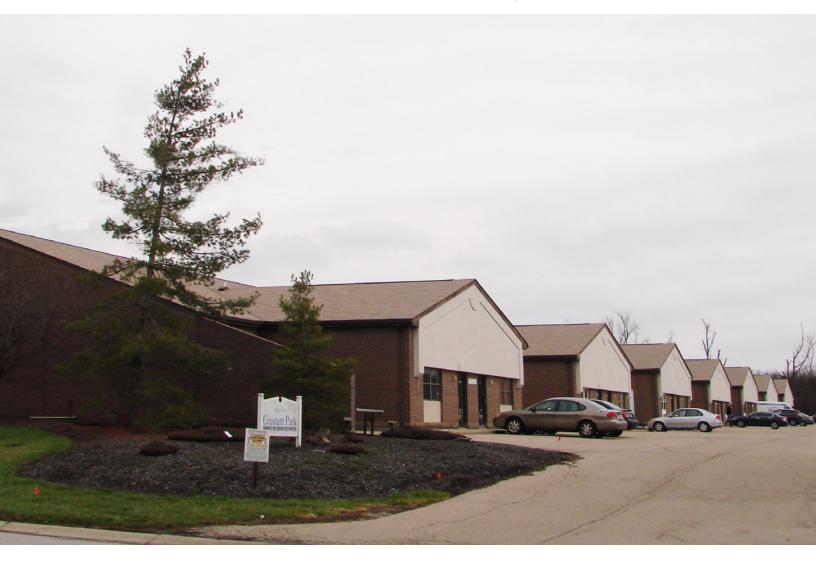

## **PROPERTY OVERVIEW**

- Flex Spaces, Industrial & Office Complex
- GLA of +/- 42,000 SF

## **LOCATION OVERVIEW**

- Located north of Cincinnati, just north of I-275
- Intersection: Crescent Park Drive & Shumacher Park Drive
- Butler County
- Traffic Count: 4,000 AADT

7850 NW 146th Street, 4th Floor  $\mid$  Miami Lakes  $\mid$  FL 33016 James A. Goldsmith, Lic. Real Estate Broker