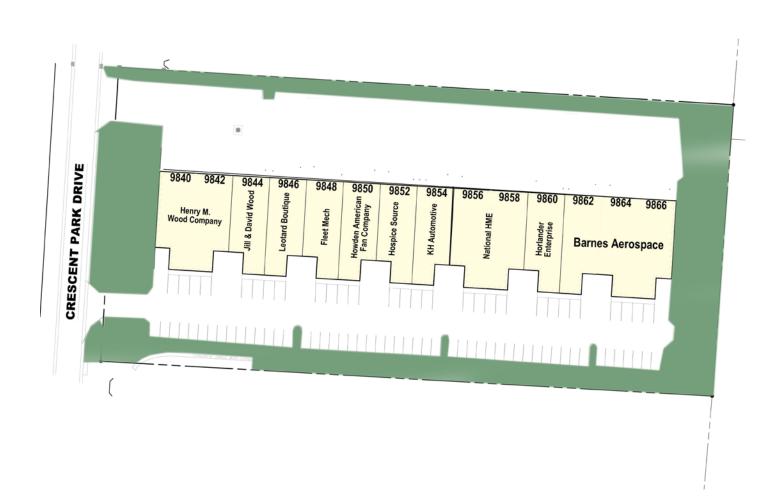

## **PROPERTY OVERVIEW**

- Flex Spaces, Industrial & Office Complex
- GLA of +/- 42,000 SF

## 9840 - 9866 CRESCENT PARK DRIVE WEST CHESTER, OH 45069

| TRADE AREA     | 1 MILE    | 3 MILE   | 5 MILE   |
|----------------|-----------|----------|----------|
| POPULATION     | 1,161     | 33,174   | 128,244  |
| AVG. HH INCOME | \$104,565 | \$81,631 | \$87.598 |
| AVG. AGE       | 39        | 39       | 39       |