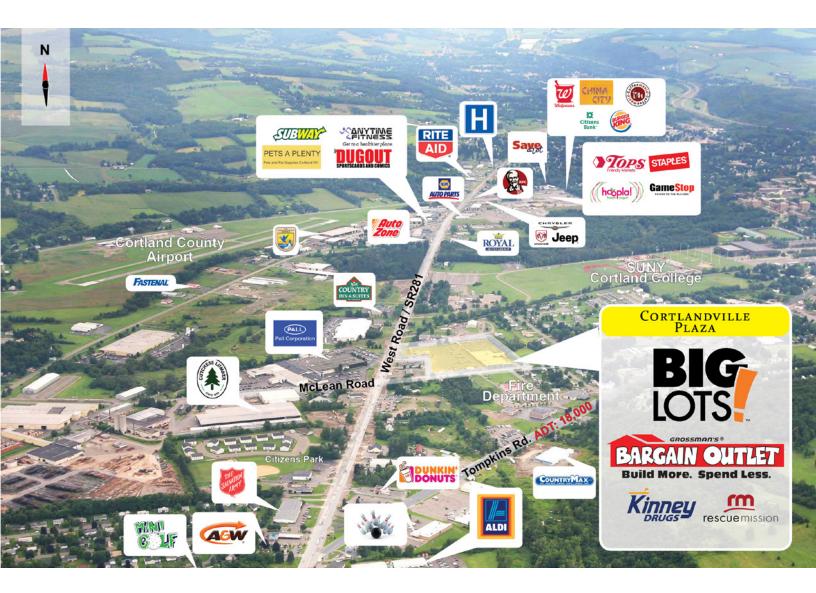

### **PROPERTY OVERVIEW**

- Anchored by Big Lot's, Grossman's Bargain Outlet & Kinney Drugs
- GLA of +/-111,850 SF

### **LOCATION OVERVIEW**

- Located NE of Ithaca
- Nearest Intersection: SR 821 & McClean Road
- Cortland County
- Traffic Count: 18,000 AADT