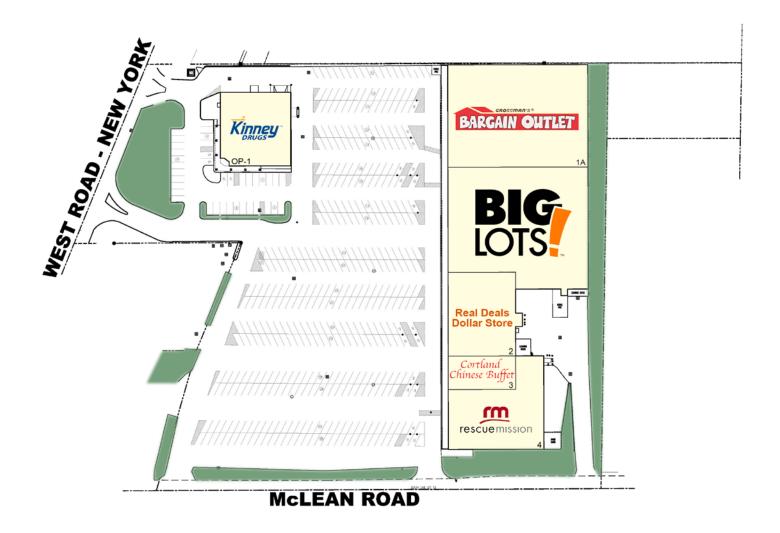

### **PROPERTY OVERVIEW**

- Anchored by Big Lot's, Grossman's Bargain Outlet & Kinney Drugs
- GLA of +/-111,850 SF