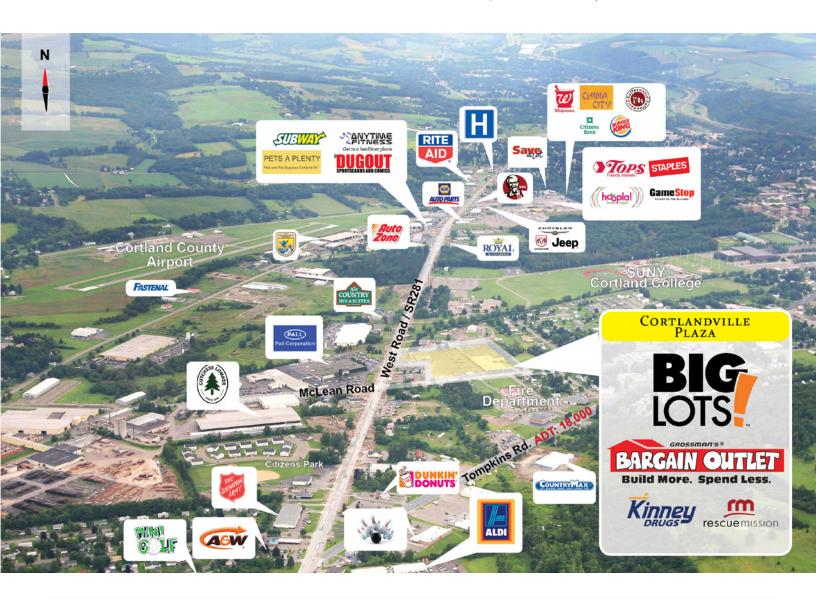

#### **PROPERTY OVERVIEW**

- Anchored by Big Lot's, Grossman's Bargain Outlet & Kinney Drugs
- GLA of +/-111,850 SF

#### **LOCATION OVERVIEW**

- Located NE of Ithaca
- Nearest Intersection: SR 821 & McClean Road
- Cortland County
- Traffic Count: 18,000 AADT

7850 NW 146th Street, 4th Floor  $\mid$  Miami Lakes  $\mid$  FL 33016 James A. Goldsmith, Lic. Real Estate Broker