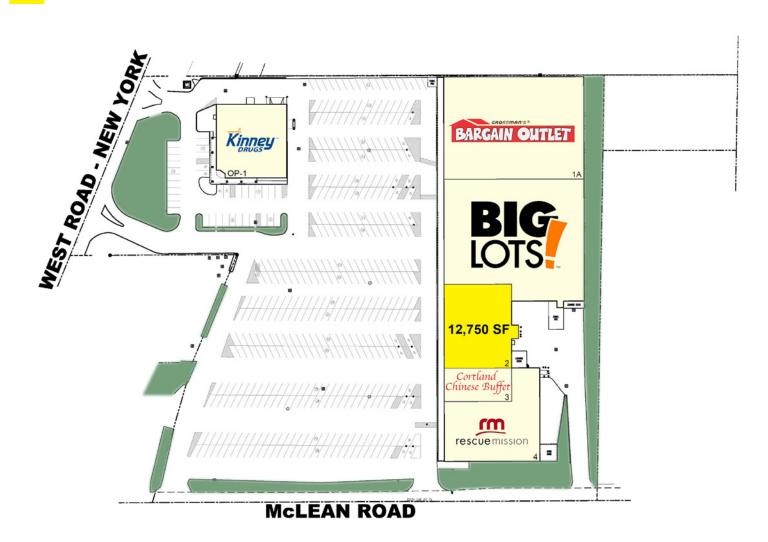

#### **PROPERTY OVERVIEW**

- Anchored by Big Lot's, Grossman's Bargain Outlet & Kinney Drugs
- GLA of +/-111,850 SF

**SPACE AVAILABLE** 