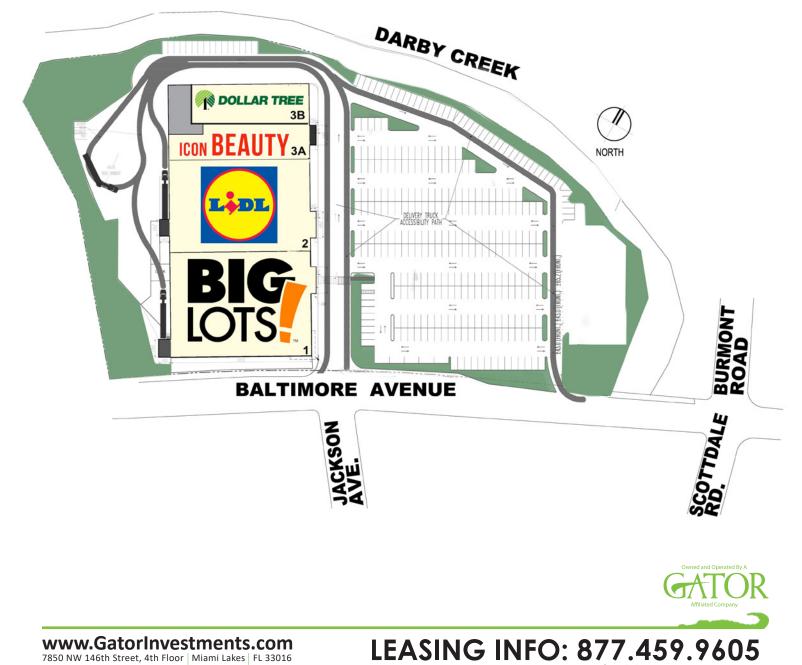

# **PROPERTY OVERVIEW**

- Anchored by Big Lots, Dollar Tree, Lidl & Icon Beauty
- GLA of +/- 88,715 SF

### **LOCATION OVERVIEW**

- Located just west of Philadelphia
- Intersection: E Baltimore Ave. & Burmont Rd.
- Delaware County
- Traffic Count: 18,000 AADT