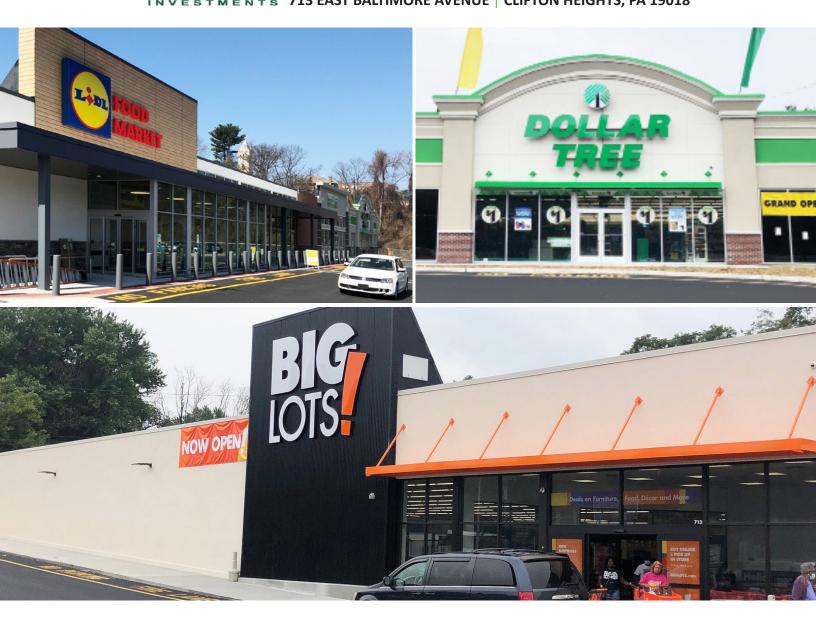

# **PROPERTY OVERVIEW**

- Anchored by Big Lots, Dollar Tree, Lidl & Icon Beauty
- GLA of +/- 88,715 SF