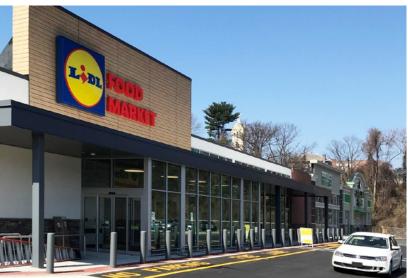

#### **PROPERTY OVERVIEW**

- Anchored by Big Lots, Dollar Tree, Lidl & Icon Beauty
- GLA of +/- 88,715 SF
- Pad Site Available