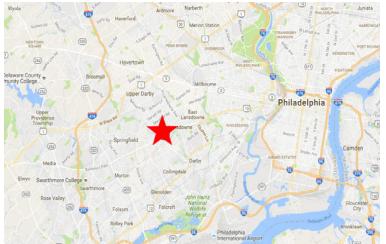

#### **LOCATION OVERVIEW**

- Located just west of Philadelphia
- Intersection: E Baltimore Ave. & Burmont Rd.
- Delaware County
- Traffic Count: 18,000 AADT