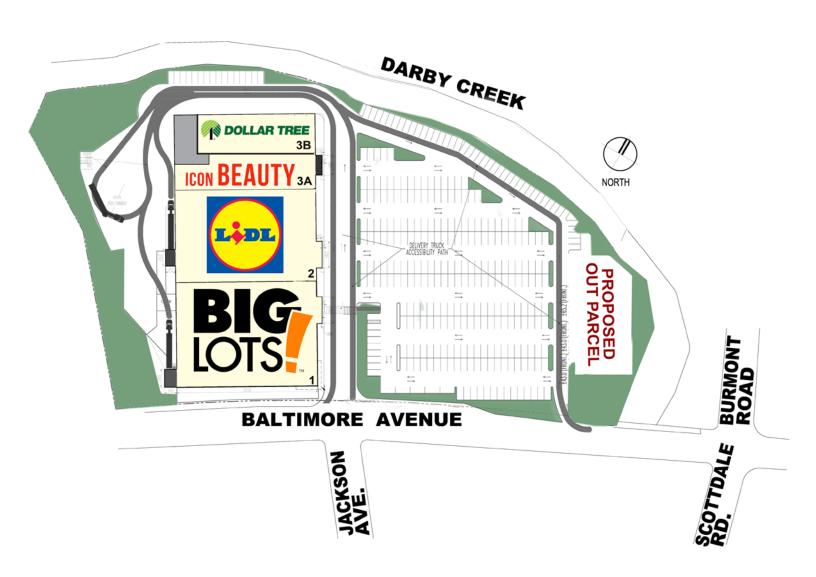

#### **PROPERTY OVERVIEW**

- Anchored by Big Lots, Dollar Tree, Lidl & Icon Beauty
- GLA of +/- 88,715 SF
- Pad Site Available

#### **LOCATION OVERVIEW**

- Located just west of Philadelphia
- Intersection: E Baltimore Ave. & Burmont Rd.
- Delaware County
- Traffic Count: 18,000 AADT