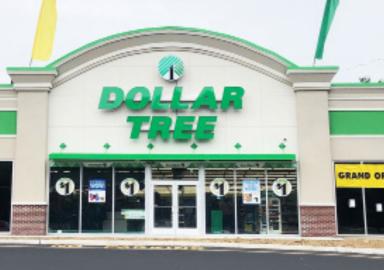

#### **PROPERTY OVERVIEW**

- Anchored by Big Lots, Dollar Tree, Lidl & Icon Beauty
- GLA of +/- 88,715 SF
- Pad Site Available