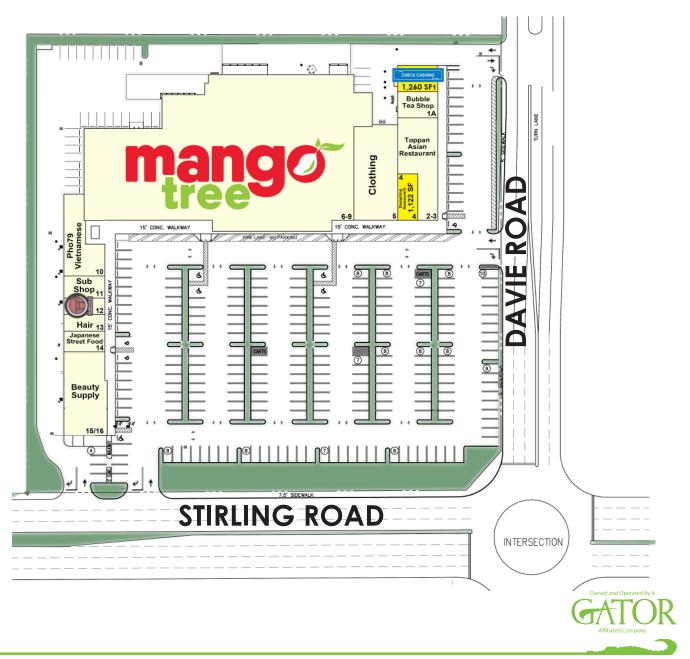

#### **PROPERTY OVERVIEW**

- Anchored by Mango Tree Supermarket
- GLA of +/- 64,314 SF

**SPACE AVAILABLE** 