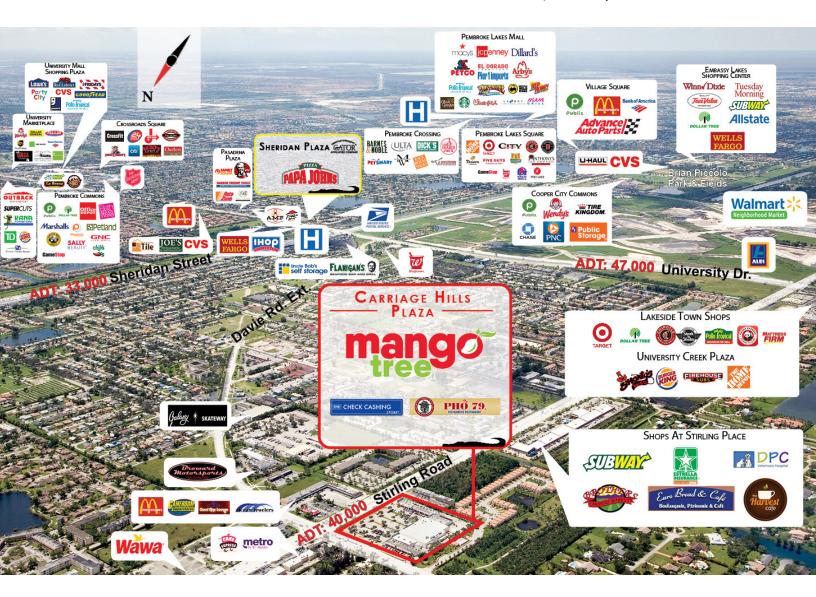

# OR CARRIAGE HILLS PLAZA

STMENTS 6401 - 6497 STIRLING ROAD DAVIE, FL 33314

#### **LOCATION OVERVIEW**

- Located north of Pembroke Pines, just west of the Florida Turnpike
- Intersection: Stirling Road & Davie Road
- Broward County
- Traffic Count: 40,000 AADT

7850 NW 146th Street, 4th Floor | Miami Lakes | FL 33016