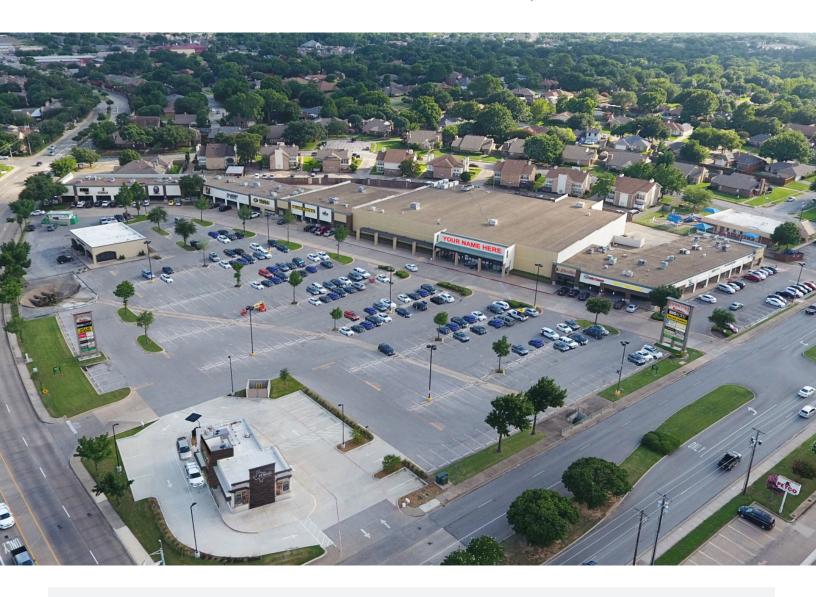

# CATOR BEDFORD CENTRAL PLAZA

NVESTMENTS 2801 - 2853 CENTRAL DRIVE | BEDFORD, TX 76021

#### **PROPERTY OVERVIEW**

- Anchor Space Available
- National Tenants Include Dollar General, HTeaO, Little Ceasar's & H&R Block
- GLA of +/-86,997 SF

### **LOCATION OVERVIEW**

- Located in the DFW Area, NW of Fort Worth and just west of DFW Int'l Airport
- Nearest Intersection: Harwood Road & Central Drive
- Tarrant County
- Traffic Count: 17,000 AADT