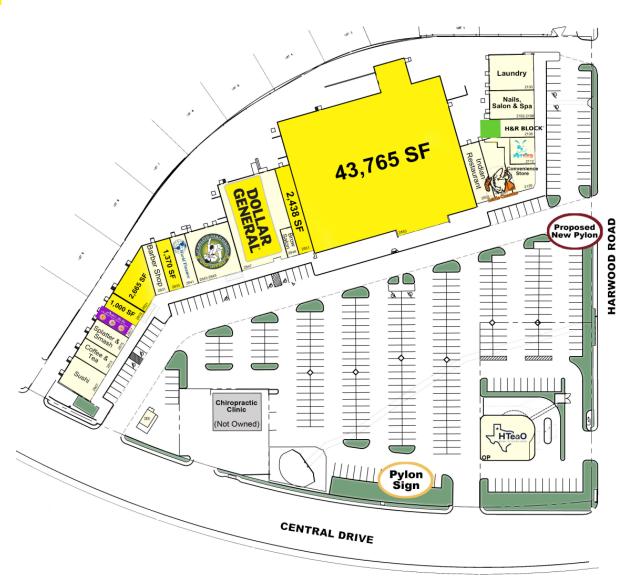

#### **PROPERTY OVERVIEW**

- Anchor Space Available
- National Tenants Include Dollar General, HTeaO, Little Ceasar's & H&R Block
- GLA of +/-86,997 SF

**SPACE AVAILABLE** 