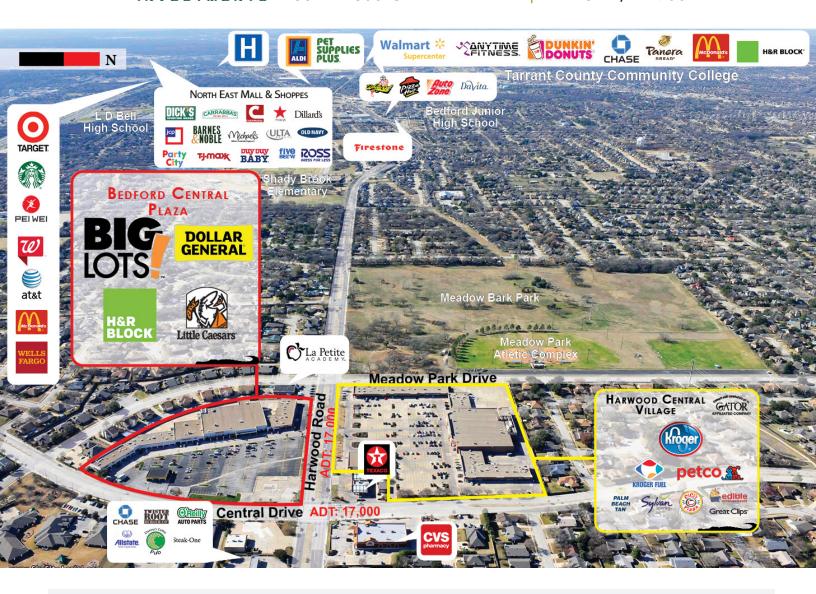

#### LOCATION OVERVIEW

- Located in the DFW Area, NW of Fort Worth and just west of DFW Int'l Airport
- Nearest Intersection: Harwood Road & Central Drive
- Bucks County
- Traffic Count: 17,000 AADT