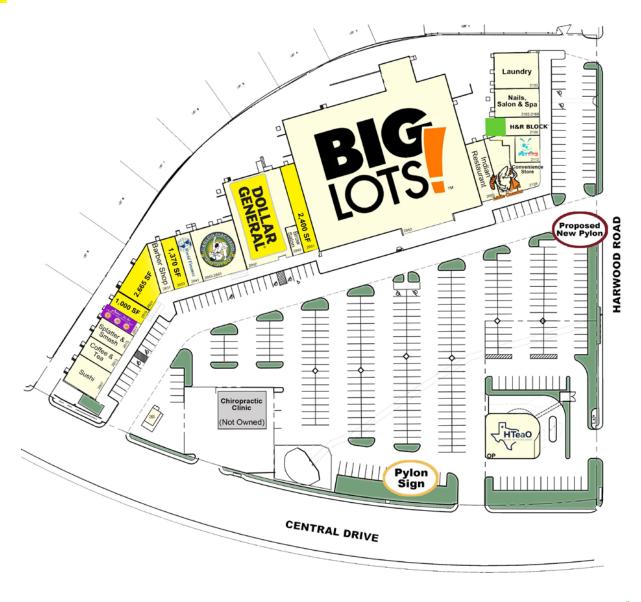

## **PROPERTY OVERVIEW**

- Anchored by Big Lots & Dollar General
- GLA of +/-86,997 SF

SPACE AVAILABLE

Affiliated Company