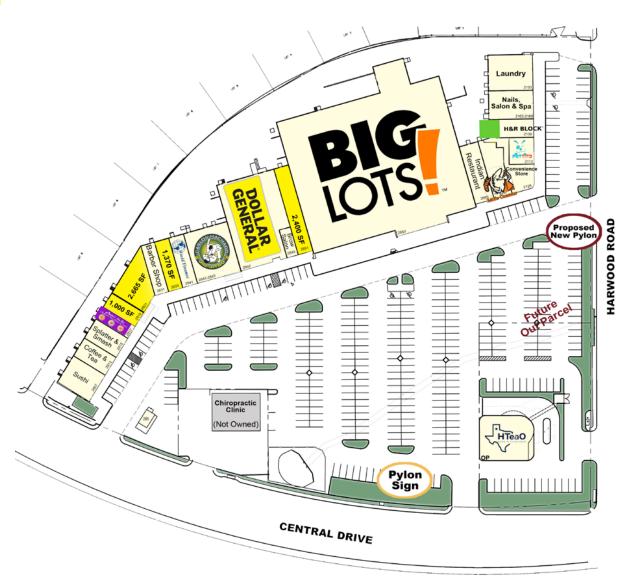

### **PROPERTY OVERVIEW**

- Anchored by Big Lots & Dollar General
- GLA of +/-86,997 SF
- Pad Site Available

**SPACE AVAILABLE** 