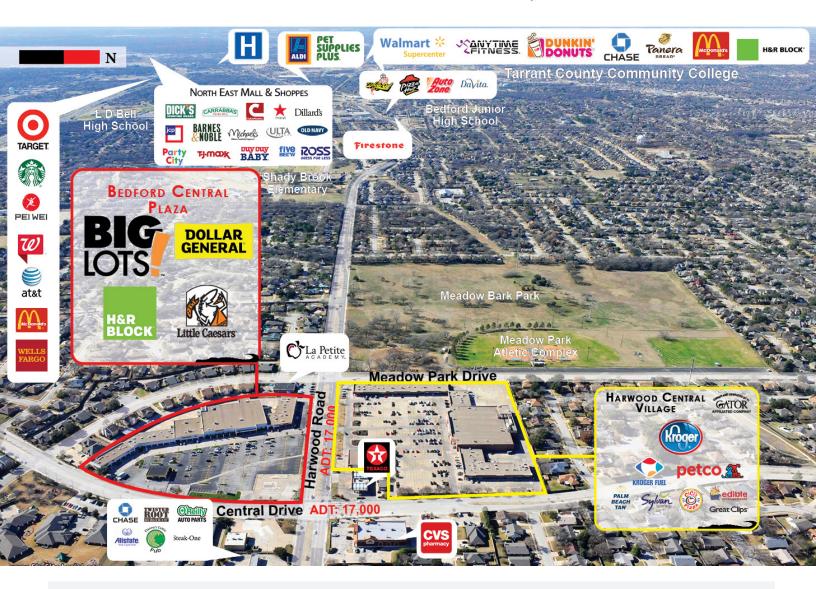

### **PROPERTY OVERVIEW**

- Anchored by Big Lots & Dollar General
- GLA of +/-86,997 SF
- Pad Site Available

#### **LOCATION OVERVIEW**

- Located in the DFW Area, NW of Fort Worth and just west of DFW Int'l Airport
- Nearest Intersection: Harwood Road & Central Drive
- Bucks County
- Traffic Count: 17,000 AADT