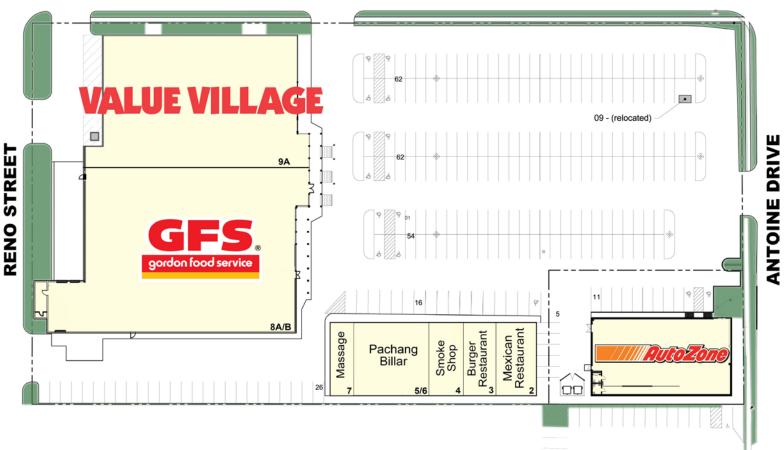

## **PROPERTY OVERVIEW**

- Anchored by GFS, Value Village & Auto Zone
- GLA of +/- 61,454 SF