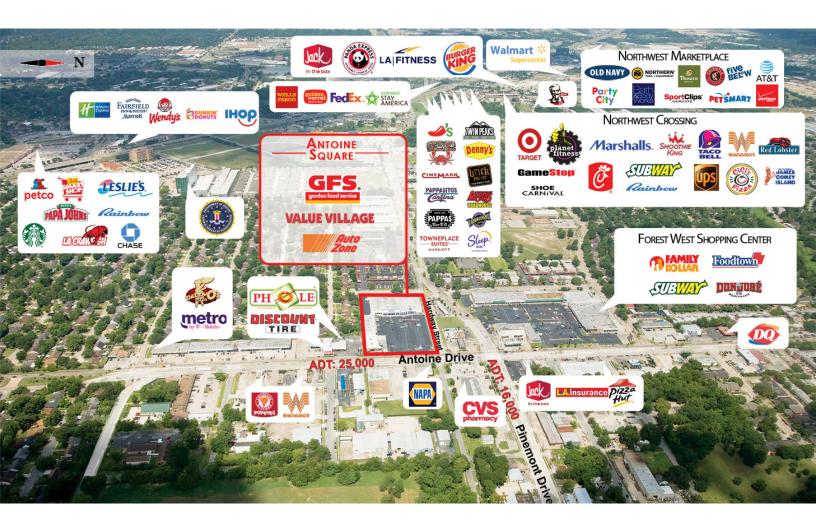

## **PROPERTY OVERVIEW**

- Anchored by GFS, Value Village & Auto Zone
- GLA of +/- 61,454 SF

## LOCATION OVERVIEW

- Located in NW Houston
- Nearest Intersection: Antoine Drive & Pinemont Drive
- Harris County
- Traffic Count: 25,000 AADT