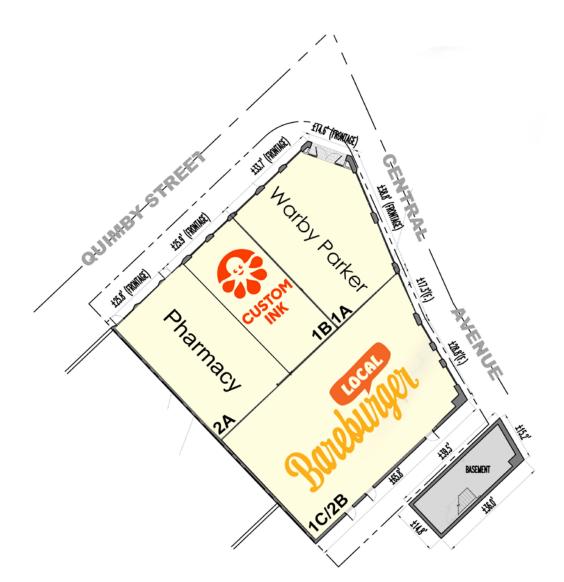

## **PROPERTY OVERVIEW**

- High End Retail Spaces
- Neighboring Tenants Include Williams-Sonoma, Chico's, Starbucks & Banana Republic
- GLA of +/- 7,554 SF

# LOCATION OVERVIEW

- Located in Downtown Westfield
- Intersection: Quimby Street & Central Avenue
- Union County
- Traffic Count: 15,000 AADT