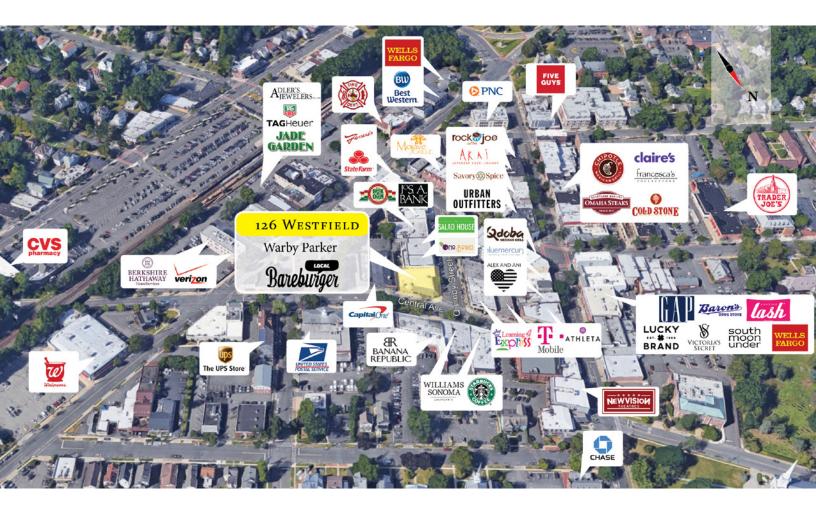

## **PROPERTY OVERVIEW**

- High End Retail Spaces
- Neighboring Tenants Include Williams-Sonoma, Chico's, Starbucks & Banana Republic
- GLA of +/- 7,554 SF

# LOCATION OVERVIEW

- Located in Downtown Westfield
- Intersection: Quimby Street & Central Avenue
- Union County
- Traffic Count: 15,000 AADT